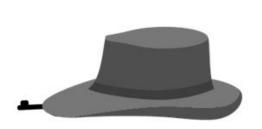

### 1. Where is the key?

1. The key is in the pond

2. The key is in the nest

3. The key is under the ball

4. The key is in the fishbowl

5. The key is under the hat

6. The key is in the vase