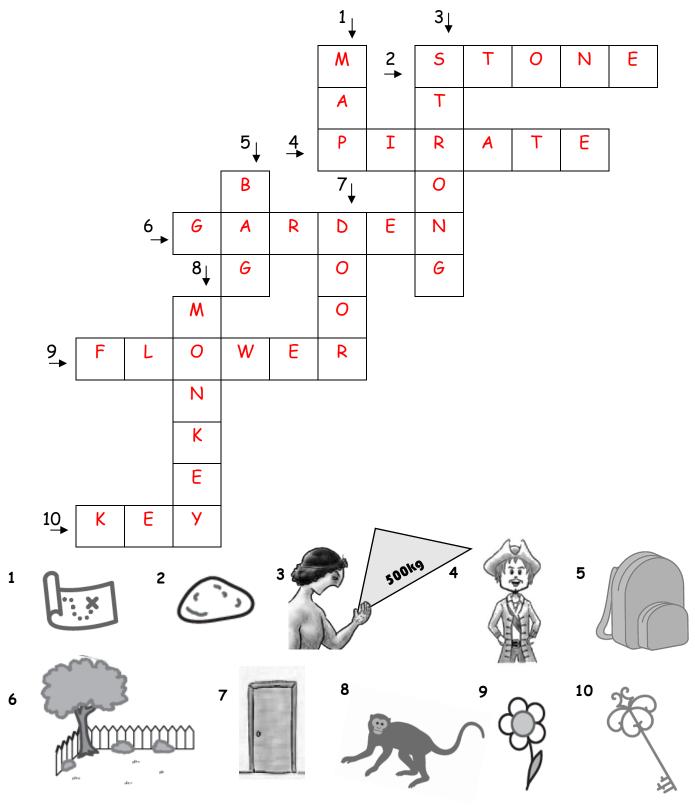

# UNIT





### 1. Where is the key?







- 1. The key is in the pond







### 2. Read and write the answer.

Who's angry? <u>Billy</u>





Who's happy?

What's this?





Can you play football Billy?

Who's this Lena?





# 3. Complete the crossword.



# 4. Can you find the magic word?



# UNIT

### 1. Where is the key?



1. The key is in the pond



2. The key is in the nest



3. The key is under the ball



4. The key is in the fishbowl



5. The key is under the hat



6. The key is in the vase

#### 2. Read and write the answer.

Who's angry?

Billy



Who's happy? Billy and Kelly



What's this?

A tree



Can you play football Billy? Yes, I can



This is my cat



### 3. Complete the crossword.



# 4. Can you find the magic word?