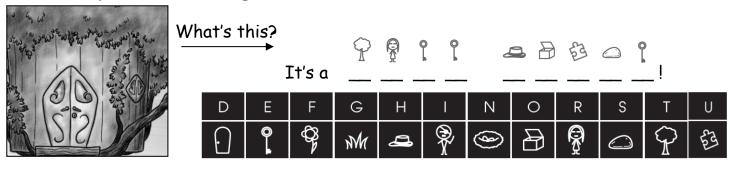

# UNIT





### 1. Where is the key?







- 1. The key is in the pond







### 2. Read and write the answer.

Who's angry? <u>Billy</u>





Who's happy?

What's this?





Can you play football Billy?

Who's this Lena?





# 3. Complete the crossword.



# 4. Can you find the magic word?



# UNIT

### 1. Where is the key?



1. The key is in the pond



2. The key is in the nest



3. The key is under the ball



4. The key is in the fishbowl



5. The key is under the hat



6. The key is in the vase

#### 2. Read and write the answer.

Who's angry?

Billy



Who's happy? Billy and Kelly



What's this?

A tree



Can you play football Billy? Yes, I can



This is my cat



### 3. Complete the crossword.



# 4. Can you find the magic word?