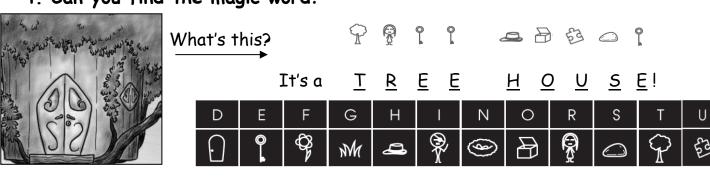

# UNIT





### 1. Where is the key?







- 1. The key is in the pond







### 2. Read and write the answer.

Who's angry? <u>Billy</u>





Who's happy?

What's this?





Can you play football Billy?

Who's this Lena?





# 3. Complete the crossword.



# 4. Can you find the magic word?



# UNIT

### 1. Where is the key?



1. The key is in the pond



2. The key is in the nest



3. The key is under the ball



4. The key is in the fishbowl



5. The key is under the hat



6. The key is in the vase

#### 2. Read and write the answer.

Who's angry?

Billy



Who's happy? Billy and Kelly



What's this?

A tree



Can you play football Billy? Yes, I can



This is my cat



### 3. Complete the crossword.



# 4. Can you find the magic word?