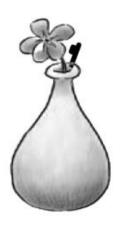

### 1. Where is the key?

1. The key is in the pond

2. The key is in the nest

3. The key is under the ball

4. The key is in the fishbowl

5. The key is under the hat

6. The key is in the vase