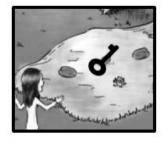

### 1. Where is the key?

- 1. The key is in the pond

### 1. Where is the key?

1. The key is in the pond

2. The key is in the nest

3. The key is under the ball

4. The key is in the fishbowl

5. The key is under the hat

6. The key is in the vase