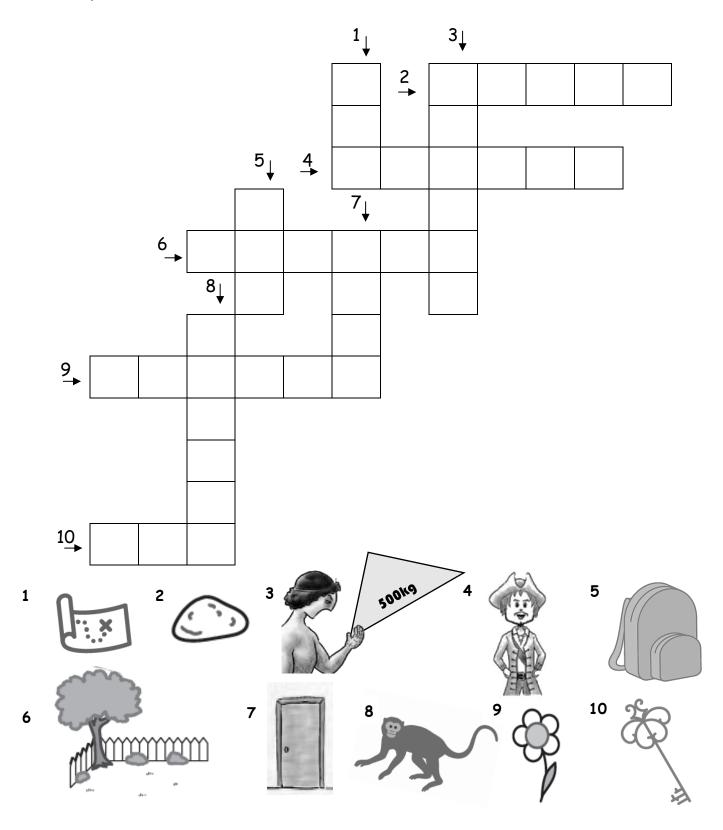

# UNIT





### 1. Where is the key?







- 1. The key is in the pond







### 2. Read and write the answer.

Who's angry? <u>Billy</u>





Who's happy?

What's this?





Can you play football Billy?

Who's this Lena?





# 3. Complete the crossword.



# 4. Can you find the magic word?



# UNIT

### 1. Where is the key?



1. The key is in the pond



2. The key is in the nest



3. The key is under the ball



4. The key is in the fishbowl



5. The key is under the hat



6. The key is in the vase

#### 2. Read and write the answer.

Who's angry?

Billy



Who's happy? Billy and Kelly



What's this?

A tree



Can you play football Billy? Yes, I can



This is my cat



### 3. Complete the crossword.



# 4. Can you find the magic word?