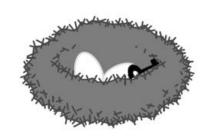

### 1. Where is the key?

1. The key is in the pond

2. The key is in the nest

3. The key is under the ball

4. The key is in the fishbowl

5. The key is under the hat

6. The key is in the vase