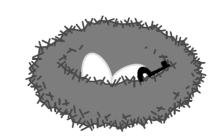

### 1. Where is the key?

1. The key is in the pond

2. The key is in the nest

3. The key is under the ball

4. The key is in the fishbowl

5. The key is under the hat

6. The key is in the vase