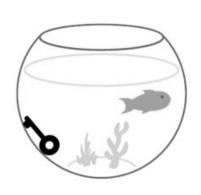

### 1. Where is the key?

1. The key is in the pond

2. The key is in the nest

3. The key is under the ball

4. The key is in the fishbowl

5. The key is under the hat

6. The key is in the vase