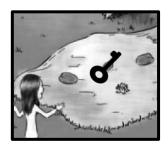

### 1. Where is the key?

- 1. The key is in the pond

### 1. Where is the key?

1. The key is in the pond

2. The key is in the nest

3. The key is under the ball

4. The key is in the fishbowl

5. The key is under the hat

6. The key is in the vase